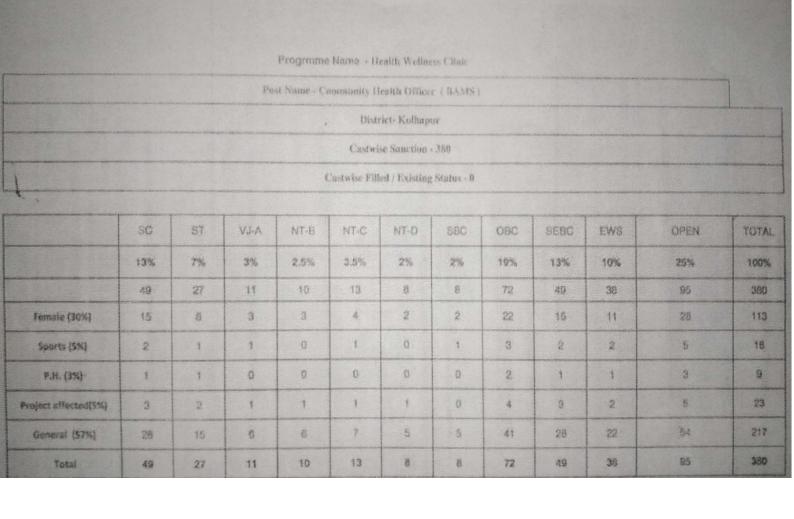

Details of number of posts & reservation is attached herewith. Number of posts & reservation may not have been shown for some categories in some districts, however candidates are advised to submit the form for such categories as posts may be allotted for such categories. As per NHM policy, in case if a candidate is not available under a specific category, post will be open to other categories.